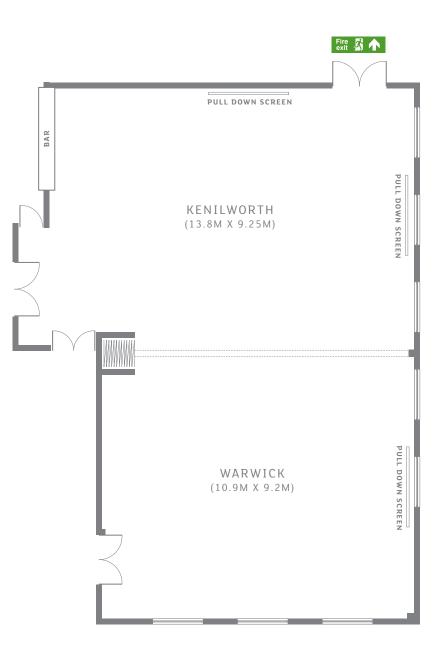

## Holiday Inn Kenilworth

**Conference Room Floor Plans** 

|                         | • Boardroom | U-Shaped | Hollow Square | Cabaret | Image: second | Dinner Dance | Classroom | Theatre | Reception |
|-------------------------|-------------|----------|---------------|---------|---------------------------------------------------------------------------------------------------------------------------------------------------------------------------------------------------------------------------------------------------------------------------------------------------------------------------------------------------------------------------------------------------------------------------------------------------------------------------------------------------------------------------------------------------------------------------------------------------------------------------------------------------------------------------------------------------------------------------------------------------------------------------------------------------------------------------------------------------------------------------------------------------------------------------------------------------------------------------------------------------------------------------------------------------------------------------------------------------------------------------------------------------------------------------------------------------------------------------------------------------------------------------------------------------------------------------------------------------------------------------------------------------------------------------------------------------------------------------------------------------------------------------------------------------------------------------------------------------------------------------------------------------------------------------------------------------------------------------------------------------------------------------------------------------------------------------------------------------------------------------------------------------------------------------------------------------------------------------------------------------------------------------------------------------------------------------------------------------------------|--------------|-----------|---------|-----------|
| Warwick                 | 24          | 30       | 40            | 48      | 60                                                                                                                                                                                                                                                                                                                                                                                                                                                                                                                                                                                                                                                                                                                                                                                                                                                                                                                                                                                                                                                                                                                                                                                                                                                                                                                                                                                                                                                                                                                                                                                                                                                                                                                                                                                                                                                                                                                                                                                                                                                                                                            | 48           | 28        | 80      | 120       |
| Kenilworth              | 30          | 34       | 40            | 48      | 60                                                                                                                                                                                                                                                                                                                                                                                                                                                                                                                                                                                                                                                                                                                                                                                                                                                                                                                                                                                                                                                                                                                                                                                                                                                                                                                                                                                                                                                                                                                                                                                                                                                                                                                                                                                                                                                                                                                                                                                                                                                                                                            | 48           | 28        | 80      | 130       |
| Warwick &<br>Kenilworth | 60          | 45       | 60            | 100     | 140                                                                                                                                                                                                                                                                                                                                                                                                                                                                                                                                                                                                                                                                                                                                                                                                                                                                                                                                                                                                                                                                                                                                                                                                                                                                                                                                                                                                                                                                                                                                                                                                                                                                                                                                                                                                                                                                                                                                                                                                                                                                                                           | 120          | 56        | 200     | 250       |