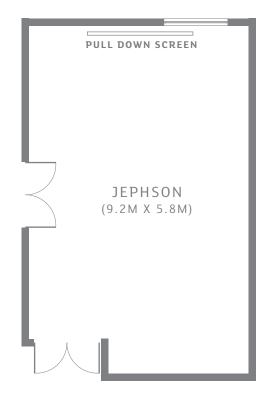

## Holiday Inn Kenilworth

**Conference Room Floor Plans** 

|         | • Boardroom | U-Shaped | Hollow Square | Cabaret | 🔅 🄅<br>Banquet/Dinner | 🔅 🄅<br>Dinner Dance | Classroom | Theatre | Reception |
|---------|-------------|----------|---------------|---------|-----------------------|---------------------|-----------|---------|-----------|
| Jephson | 24          | 26       | 30            | 18      | 24                    | -                   | 16        | 35      | 35        |