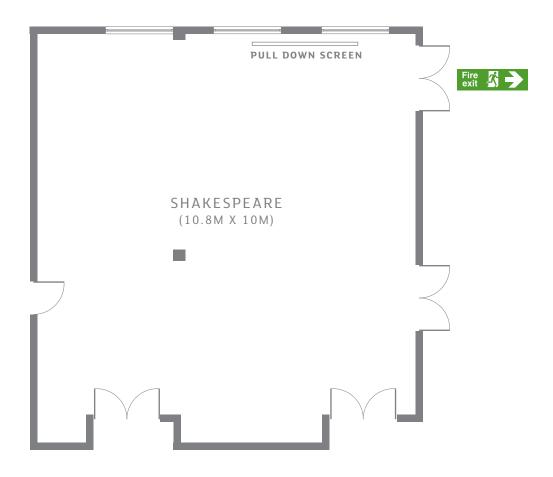

## Holiday Inn Kenilworth

Conference Room Floor Plans

|             | ••••••••••••••••••••••••••••••••••••••• |          |               | ÷**     | ****<br>***    |              |           |         |           |
|-------------|-----------------------------------------|----------|---------------|---------|----------------|--------------|-----------|---------|-----------|
|             | Boardroom                               | U-Shaped | Hollow Square | Cabaret | Banquet/Dinner | Dinner Dance | Classroom | Theatre | Reception |
| Shakespeare | 30                                      | 30       | 34            | 48      | 60             | 48           | 16        | 70      | 100       |